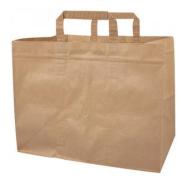

## **PRODUCT DATA SHEET**

Réf : 7113224KR Brown kraft paper tote bag 70 g/m<sup>2</sup> 32x20x23 cm Date : 05/05/2024

## CARACTERISTIQUES

| Référence :   |
|---------------|
| Color :       |
| Lenght (mm) : |
| Width (mm) :  |
| Height (mm) : |
| Material :    |

7113224KR Brun 320 220 240 Papier

Non Non Non